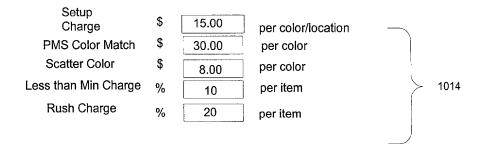

| Set up charge<br>PMS Color<br>Match | V<br>V |             |          |               |       |
|-------------------------------------|--------|-------------|----------|---------------|-------|
| Misc Charge 1                       | ☑ \$ 🗌 | % per color | Name     | Scatter Color |       |
| Misc Charge 2                       | \$     | % per color | √ Name   |               |       |
| Less Than Mir<br>Charge             | \$ 🔽   | per item    | $\nabla$ |               |       |
| Rush Charge                         | \$ 🗸   | per item    | $\nabla$ |               | ļ     |
| Metallic Thread<br>Charge           | \$     | % per color | $\nabla$ |               | > 820 |
| Misc Charge 3                       | \$\$   | % per color | $\nabla$ |               |       |
| Misc Charge 4                       | \$ _   | % per color | $\nabla$ |               |       |
| Save Cancel                         |        |             |          |               |       |